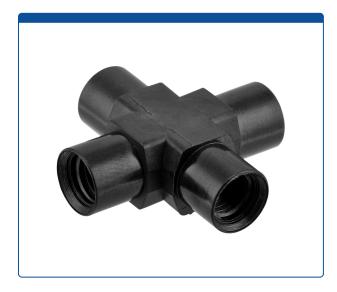

## 49302-CX-01-005

**Union, Connector,** Cross, high pressure, 1.0 mm / 0.040 inch through hole with 1/4-28 screw threads, Carbon PEEK Endure, Round with an Internal X. Use with 1/16 tubing. ARE-Applied Research brand. 5/PK.

## Additional Info

This "Union" is used to connect PEEK or stainless steel tubing with the same size connectors on all ends in the high pressures zones of HPLC systems. A "Cross (X)" internal flow pattern is often used to split flow into two or three directions or to combine two or three streams into one.