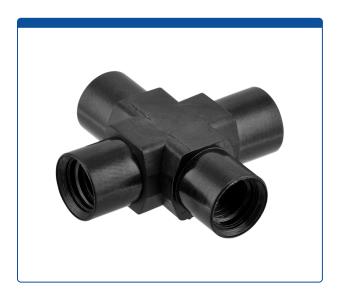

## Catalog Number

49302-CX-01-010

**Union, Connector,** Cross, high pressure, 1.0 mm / 0.040 inch through hole with 1/4-28 screw threads, Carbon PEEK Endure, Round with an Internal X. Use with 1/16 tubing. ARE-Applied Research brand. 10/PK.

## **Additional Info**

This "Union" is used to connect PEEK or stainless steel tubing with the same size connectors on all ends in the high pressures zones of HPLC systems. A "Cross (X)" internal flow pattern is often used to split flow into two or three directions or to combine two or three streams into one.