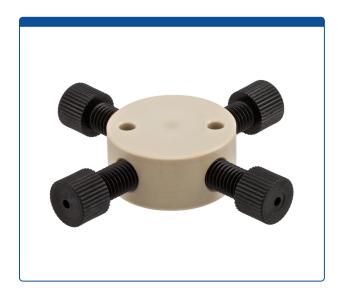

## Catalog Number

49302-CX-09-005

**Union, Connector Kit, Cross,** high pressure, 0.8 mm / 0.031 inch through hole with 1/4-28 screw threads. PEEK, round with an internal "X" flow pattern. Use with 1/16 inch tubing. ARE-Applied Research brand.

## **Additional Info**

This "Union" is used to connect PEEK or stainless steel tubing the same connectors on all ends in the high pressures zones of HPLC systems. A "Cross (X)" internal flow pattern is often used to split flow into two or three directions or to combine two or three streams into one.