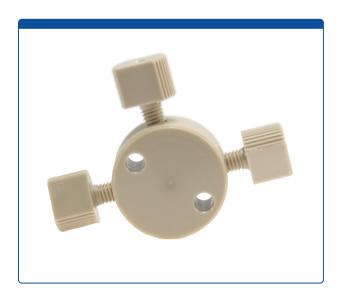

## Catalog Number

49302-CX-11-005

**Union, Connector Kit, Cross**, high pressure, 0.30 mm / 0.012 inch through hole with 10-32 screw threads. PEEK, round with an internal "X" flow pattern. Use with 1/16 inch tubing. ARE-Applied Research brand.

## **Additional Info**

This low dead volume, "Union" is used to connect PEEK or stainless steel tubing with the same connectors on both ends in the high pressures zones of HPLC systems. A "Cross (X)" internal flow pattern is often used to split flow into two or three directions or to combine two or three streams into one.