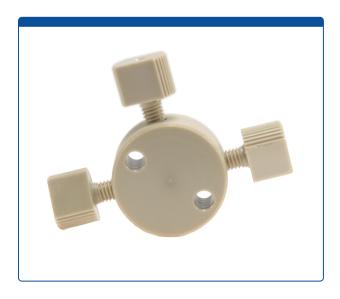

## Catalog Number

49302-CX-11-010

**Union, Connector Kit, Cross**, high pressure, 0.30 mm / 0.012 inch through hole with 10-32 screw threads. PEEK, round with an internal "X" flow pattern. Use with 1/16 inch tubing. ARE-Applied Research brand.

## **Additional Info**

This low dead volume, "Union" is used to connect PEEK or stainless steel tubing with the same connectors on both ends in the high pressures zones of HPLC systems. A "Cross (X)" internal flow pattern is often used to split flow into two or three directions or to combine two or three streams into one.

Supplied with four finger tighten connectors (nuts) 47301-05.

**MicroSolv Technology Corporation** 

9158 Industrial Blvd. NE, Leland, NC 28451 tel. (732) 380-8900, fax (910) 769-9435

Email: customers@mtc-usa.com