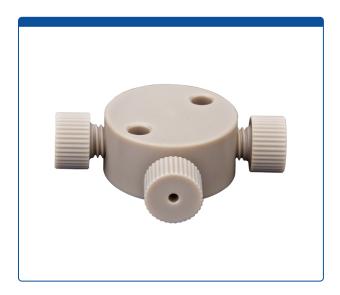

## Catalog Number

49302-T03

**Union, connector set,** Tee, low pressure, 0.8 mm / 0.031 inch through hole with 1/4-28 screw threads. PEEK, round with an internal "T" configuration. Use with 1/16 inch tubing. ARE-Applied Research brand.

## **Additional Info**

This all-PEEK set of one union and three finger tight fittings and 3 matching, polyethylene conical ferrules making a standard pilot length, allowing you to connect three pieces of low pressure, 1/16th tubing.

Maximum Temperature: 100°CMaximum Pressure: 1,000 psig.

• Click **HERE** for economical pack of 10.

This Tee (T) union through hole has two internal 90° turns (connections). With this you can "blend the flow" of two lines or "split the flow" into two outward lines of liquid, depending on which flow direction you use.