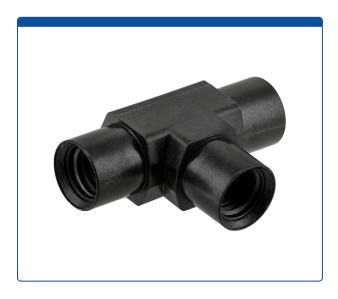

## Catalog Number

49302-T06-010

**Union, Connector,** Tee, low pressure, 1.0 mm / 0.040 inch through hole with 1/4-28 screw threads, Carbon PEEK Endure, Round with an Internal "T". Use with 1/16 tubing. ARE-Applied Research brand. 10/PK.

## **Additional Info**

These "Union" Tee's are used to connect PEEK or stainless steel tubing with the same connectors on all ends in the low pressures zones of HPLC systems. An internal "T" flow pattern is often used to split flow into two directions or to combine two streams into one.