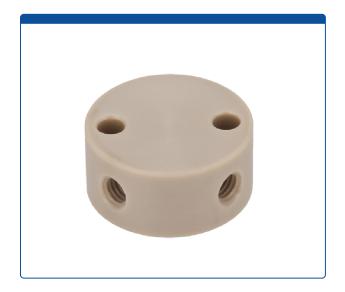

## 49302-T10

**Union, Connector, Tee**, high pressure, 0.30 mm / 0.012 inch through hole with 10-32 screw threads. PEEK, round with an internal "T". ARE-Applied Research brand. Bulk Price.

## Additional Info

This "Union" is used to connect PEEK or stainless steel tubing on all ends, in the high pressures zones of HPLC systems. The "Tee Connection" internal flow pattern is often used to split flow into two directions or to combine two streams into one.