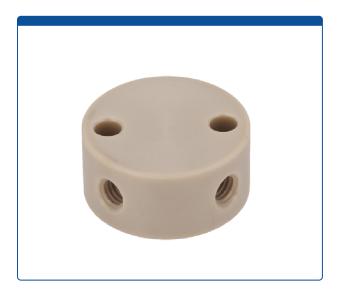

## Catalog Number

49302-T10-005

**Union, Connector, Tee**, high pressure, 0.30 mm / 0.012 inch through hole with 10-32 screw threads. PEEK, round with an internal "T". ARE-Applied Research brand. 5/PK.

## **Additional Info**

This "Union" is used to connect PEEK or stainless steel tubing on all ends, in the high pressures zones of HPLC systems. The "Tee Connection" internal flow pattern is often used to split flow into two directions or to combine two streams into one.