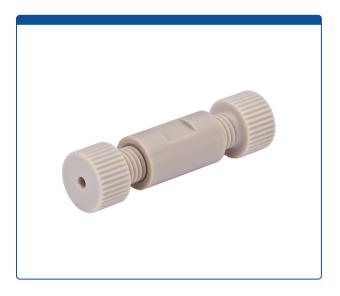

## 49312-01-005

**Union, connector set,** low pressure, 0.8 mm / 0.031 inch through hole with 1/4-28 screw threads. PEEK, straight line. Complete with PEEK nuts and ETFE ferrules. ARE-Applied Research brand. 5/PK.

## Additional Info

This all-PEEK set of one union and two finger tight fittings, with separate ETFE ferrules and standard pilot lengths, allows you to connect two pieces of low pressure, 1/16th tubing in a straight line.

- Maximum Temperature: 100°C
- Maximum Pressure: 1,000 psig.
- Click <u>HERE</u> for economical pack of 10.

The "flat" sections on the union and the nuts allows the use of wrenches for an extra 1/8 of clockwise turn for tighter sealing or a slight counterclockwise turn to help remove if a tight fitting is too hard for hand removal.