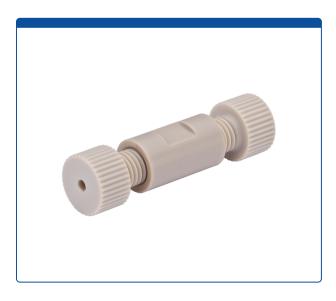

## Catalog Number

49312-01-010

**Union, connector set,** low pressure, 0.8 mm / 0.031 inch through hole with 1/4-28 screw threads. PEEK, straight line. Complete with PEEK nuts and ETFE ferrules. ARE-Applied Research brand. 10/PK.

## **Additional Info**

This all-PEEK set of one union and two finger tight fittings, with separate ETFE ferrules and standard pilot lengths, allows you to connect two pieces of low pressure, 1/16th tubing in a straight line.

Maximum Temperature: 100°CMaximum Pressure: 1,000 psig.

Click <u>HERE</u> for bulk pricing.

The "flat" sections on the union and the nuts allows the use of wrenches for an extra 1/8 of clockwise turn for tighter sealing or a slight counterclockwise turn to help remove if a tight fitting is too hard for hand removal.