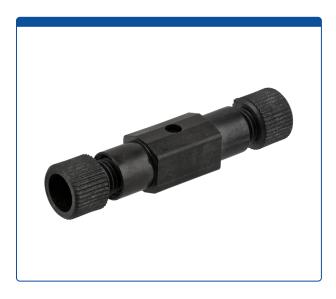

## Catalog Number

49312-04-010

Union, Connector, low pressure, 1.0 mm / 0.040 inch through hole with 1/4-28mm screw threads, Carbon PEEK Endure, straight line. Use with 1/16 tubing. ARE-Applied Research brand. 10/PK.

## Additional Info

This "Union" is used to connect PEEK or stainless steel tubing on both ends, in the low pressures zones of HPLC systems.

MicroSolv Technology Corporation

9158 Industrial Blvd. NE, Leland, NC 28451 tel. (732) 380-8900, fax (910) 769-9435