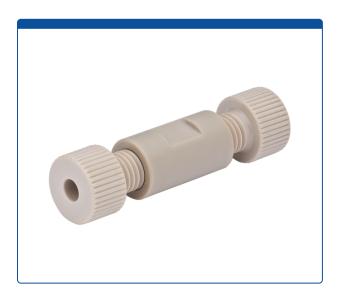

## Catalog Number

49312-07

**Union, Connector set,** low pressure, 1.5 mm / 0.060 inch through hole with 1/4-28 screw threads. PEEK, straight line. Complete with PEEK nuts and ETFE ferrules. ARE-Applied Research brand. Bulk Price.

## **Additional Info**

This all-PEEK set, of one union and two male nuts with 1/4-28 screw threads and matching ETFE ferrules with a standard pilot length, allows you to connect two pieces of low pressure, 1/16th OD tubing in a straight line.

Maximum Temperature: 100°CMaximum Pressure: 1,000 psig.

• Click <u>HERE</u> for economical pack of 10.

The "flat" sections on the union and the nuts allows the use of wrenches for an extra 1/8 of clockwise turn for tighter sealing or a slight counterclockwise turn to help remove if a tight fitting is too hard for hand removal.