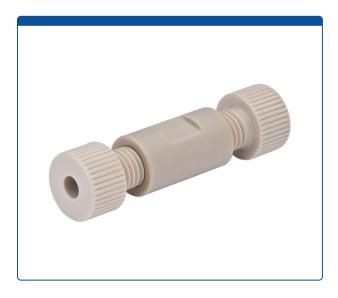

## Catalog Number

49312-07-010

**Union, connector set,** low pressure, 1.5 mm / 0.060 inch through hole with 1/4-28 screw threads. PEEK, straight line. Complete with PEEK nuts and ETFE ferrules. ARE-Applied Research brand. 10/PK.

## **Additional Info**

This all-PEEK set, of one union and two male nuts with 1/4-28 screw threads and matching ETFE ferrules with a standard pilot length, allows you to connect two pieces of low pressure, 1/16th OD tubing in a straight line.