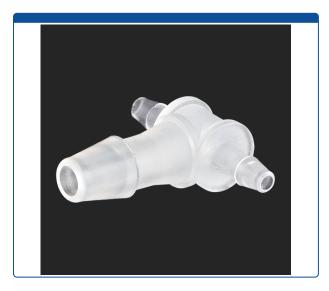

## 49312-T02-010

**Union, connector,** Tee, low pressure, 2 barbed 1/16 inch to one 1/8 inch tubing connection. Polypropylene. ARE-Applied Research brand. 10/PK.

This Tee (T) connector has two barb fittings for 1/16 inch tubing and one barb for 1/8th inch tubing (connections). With this you can "blend the flow" of two lines or "split the flow" into two outward lines of liquid, depending on which flow direction you use.