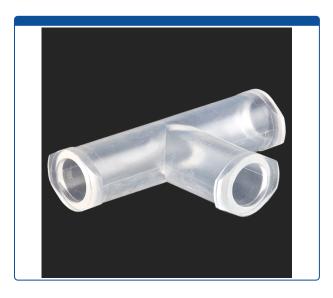

## Catalog Number

49312-T10

**Union, Connector, Tee,** low pressure, female receiving with Luer lock lugs. Polypropylene. ARE-Applied Research brand. Bulk Price.

## **Additional Info**

This polypropylene union allows you to connect, split or combine low pressure flow of liquid within low pressure tubing.

Maximum Temperature: 100°CMaximum Pressure: 1,000 psig.

Click <u>HERE</u> for economical pack of 10.

This Tee (T) connector has three female Luer Lock fittings low pressure tubing. With this you can "blend the flow" of two lines or "split the flow" into two outward lines of liquid, depending on which flow direction you use.