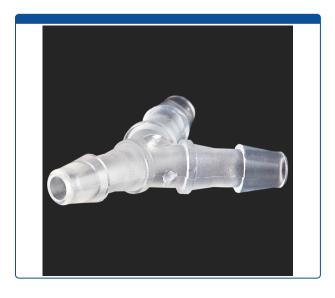

## Catalog Number

49312-T12

**Union, Connector,** Tee, low pressure, barbed for 1/16 inch tubing. Polypropylene. ARE-Applied Research brand. Bulk Price.

## **Additional Info**

This polypropylene union has three barb connections that allows you to split or combine low pressure flow of liquid within 1/16th inch ID, low pressure tubing.

Maximum Temperature: 100°CMaximum Pressure: 1,000 psig.

Click <u>HERE</u> for economical pack of 10.

This Tee (T) connector has three male barb fittings for low pressure tubing. With this you can "blend the flow" of two lines or "split the flow" into two outward lines of liquid, depending on which flow direction you use.