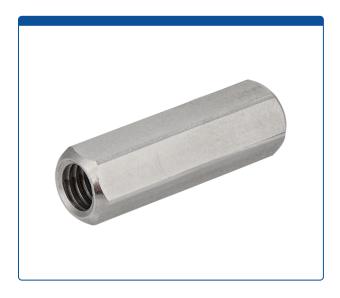

## Catalog Number

49402-06

**Union, Connector,** high pressure, 0.8 mm / 0.031 inch through hole with 10-32 mm screw threads. Stainless steel. straight line. ARE-Applied Research brand. Bulk Price.

## **Additional Info**

This stainless steel union has two 10-32 threaded female port / connections that allows you to combine high pressure flow of liquid with 0.8 mm / 0.031-inch ID tubing in a straight line.