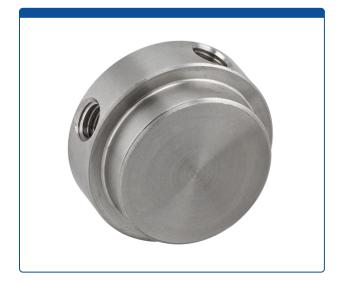

## 49402-CX-50-005

**Union, Connector, Cross**, high pressure, 0.50 mm / .020 inch through hole with 10-32 screw threads. Stainless steel, round with an internal "X" flow pattern. Use with 1/16 inch tubing. ARE-Applied Research brand.

## Additional Info

This Union is used to connect PEEK or stainless-steel tubing with the same connectors on all ends in the high pressures zones of HPLC systems. A "Cross X" internal flow pattern is often used to split flow into two or three directions or to combine two or three streams into one.