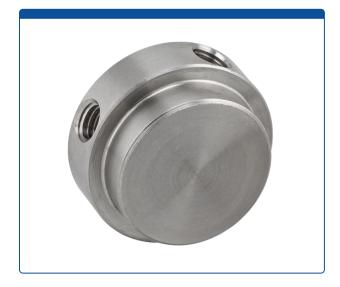

## 49402-CX-50-010

**Union, Connector, Cross**, high pressure, 0.50 mm / .020 inch through hole with 10-32 screw threads. Stainless steel, round with an internal "X" flow pattern. Use with 1/16 inch tubing. ARE-Applied Research brand.

## Additional Info

This Union is used to connect PEEK or stainless-steel tubing with the same connectors on all ends in the high pressures zones of HPLC systems. A "Cross X" internal flow pattern is often used to split flow into two or three directions or to combine two or three streams into one.