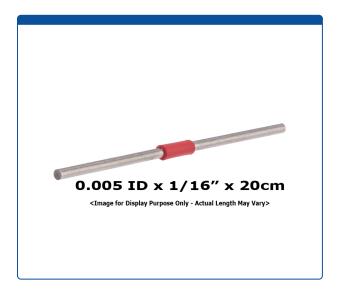

## Catalog Number

49405-20

**Tubing, Stainless Steel, Pre-Cut**, 0.005 inch (0.127 mm) ID, 1/16 inch (1.59 mm) OD, HPLC Grade, Red Band, 20cm Long. ARE-Applied Research brand, 1 EA.

## **Additional Info**

Properly cutting tubing is one of the most difficult tasks in a chromatography laboratory. These Pre-Cut Stainless Steel Tubes are the perfect solution.

Welded and annealed, the ends are cut using Electronic Discharge (*EDC*) Technique to achieve square and burr free zero dead volume connections. They are tested according to EN 10204/3.1B. The Red Band is a color code for .005" ID.