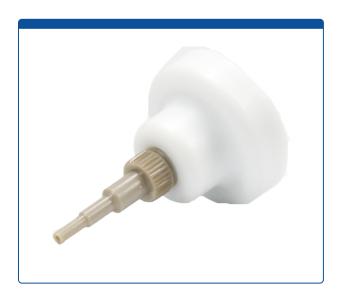

## **Additional Info**

These 22 mm wide, Last Drop, PEEK and Polypropylene Mobile Phase Filters are manufactured with a 2um Stainless Steel Filter Element and will provide the highest filter capacity and throughput while using a maximum amount of solvent. The unique design allows for this flat filter to "vacuum" up to the "last drop of liquid" in the reservoir bottle.

The all PEEK, tripod tubing connector allows for the inlet tubing of the mobile phase delivery system to slip over it with 1/16" or 1/8" low pressure tubing. The internal ID if the inlet is approximately 0.8mm. No ferrules or nuts are required to apply tubing.

The 2um pore size Element will filter undissolved particles from your solvents that are 2um or larger preventing them from damaging your HPLC pumps, columns or instrument.

Install these filters directly in your mobile phase bottles.