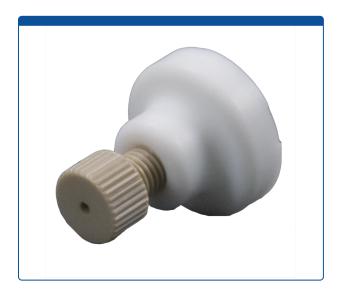

## **Additional Info**

These "biocompatible" 22 mm wide, Last Drop, PEEK and polypropylene Mobile Phase Filters are manufactured with a 5 um PTFE filter element and will provide very high filter capacity and throughput while using a maximum amount of solvent. The unique design allows for this flat filter to "vacuum" up to the "last drop of liquid" in the reservoir bottle.

The all PEEK, 1/16" tubing connector includes the fitting and an ETFE ferrule to hold non-flanged low pressure tubing in the Filter without leaking.

The 5 um pore size element will filter undissolved particles from your solvents that are 5 um or larger preventing them from damaging your HPLC pumps, columns or instrument.

The advantage of a white filter element is that they make it easy to quickly see particles that have been trapped by the filter and if the element needs to be replaced to maintain proper flow of your solvents. These filter elements are soft and easy to remove and replace.