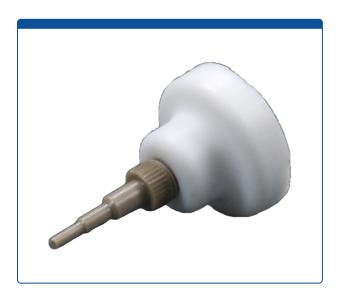

## Catalog Number

58846-07

**Mobile Phase Filter, 5 um,** Last Drop, PTFE, tripod tubing connector. ARE-Applied Research brand. Bulk Price.

## **Additional Info**

These "biocompatible" 22 mm wide, Last Drop, PEEK and polypropylene Mobile Phase Filters are manufactured with a 5 um PTFE filter element and will provide the highest filter capacity and throughput while using a maximum amount of solvent. The unique design allows for this flat filter to "vacuum" up to the "last drop of liquid" in the reservoir bottle.

The all PEEK, tripod tubing connector allows for the inlet tubing of the mobile phase delivery system to slip over it with 1/16" or 1/8" low pressure tubing. No ferrules or nuts are required to apply tubing.