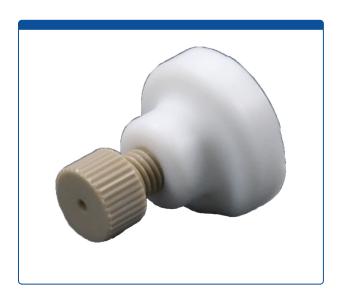

## **Additional Info**

These "biocompatible" 22 mm wide, Last Drop, PEEK and polypropylene Mobile Phase Filters are manufactured with a 10 um PTFE filter element and will provide very high filter capacity and throughput while using a maximum amount of solvent. The unique design allows for this flat filter to "vacuum" up to the "last drop of liquid" in the reservoir bottle.

The all PEEK, 1/16" tubing connector includes the fitting and an ETFE ferrule to hold non-flanged low pressure tubing in to the filter without leaking.

The 10 um pore size element will filter undissolved particles from your solvents that are 10 um or larger preventing them from damaging your HPLC pumps, columns or instrument.

The advantage of a white filter element is that they make it easy to quickly see particles that have been trapped by the filter and if the element needs to be replaced to maintain proper flow of your solvents. These filter elements are soft and easy to remove and replace.