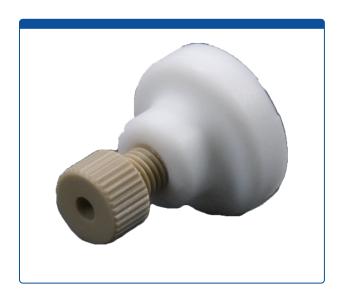

## **Additional Info**

These "biocompatible" 22 mm wide, Last Drop, PEEK and polypropylene Mobile Phase Filters are manufactured with a 10 um PTFE filter element and will provide very high filter capacity and throughput while using a maximum amount of solvent. The unique design allows for this flat filter to "vacuum" up to the "last drop of liquid" in the reservoir bottle.

The all PEEK, 1/8" tubing connector includes the fitting and ETFE ferrule to hold non-flanged low pressure tubing in the filter without leaking.

The 10 um pore size element will filter undissolved particles from your solvents that are 10 um or larger preventing them from damaging your HPLC pumps, columns or instrument.

The advantage of a white filter element is that they make it easy to quickly see particles that have been trapped by the filter and if the element needs to be replaced to maintain proper flow of your solvents. These filter elements are soft and easy to remove and replace.