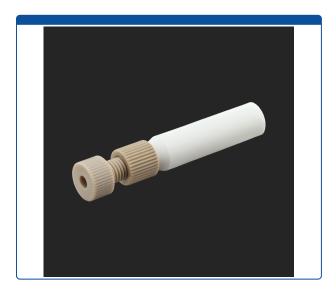

## Catalog Number

58847-10

**Mobile Phase Filter, 20 um,** white, polyethylene, 1/8 inch connector. EPP-Porous Products brand. Bulk Price.

## **Additional Info**

These polyethylene filters are manufactured to provide very high filter capacity and throughput and are considered "biocompatible". The 20 um pore size will filter much undissolved particles from your solvents before they enter your HPLC pumps, columns and instrument but will produce much less resistance to the vacuum and the in-flow of solvents than the 2 um or the 10 um filters.

The advantage of a white filter element is that they make it easy to quickly see particles that have been trapped by the filter and if the element needs to be replaced to maintain proper flow of your solvents. These filter elements are soft and easy to remove and replace.

Included with each *Mobile Phase Filter* is one ETFE ferrule and one low pressure male nut connector for use with 1/8th inch (3.2 mm) OD tubing. Tubing sold separately.

Click <u>HERE</u> for economical pack of 5.