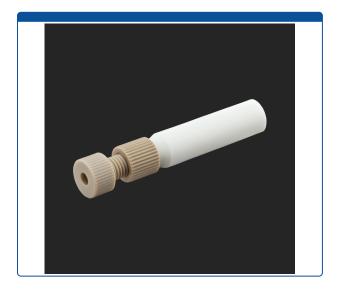

## Catalog Number

58847-10-002

**Mobile Phase Filter, 20 um,** white, polyethylene, 1/8 inch connector. EPP-Porous Products brand. 2/PK.

## **Additional Info**

These polyethylene filters are manufactured to provide very high filter capacity and throughput and are considered "biocompatible". The 20 um pore size will filter much undissolved particles from your solvents before they enter your HPLC pumps, columns and instrument but will produce much less resistance to the vacuum and the in-flow of solvents than the 2 um or the 10 um filters.

The advantage of a white filter element is that they make it easy to quickly see particles that have been trapped by the filter and if the element needs to be replaced to maintain proper flow of your solvents. These filter elements are soft and easy to remove and replace.

Included with each *Mobile Phase Filter* is one ETFE ferrule and one low pressure male nut connector for use with 1/8th inch (3.2 mm) OD tubing. Tubing sold separately.

Click <u>HERE</u> for economical pack of 5.