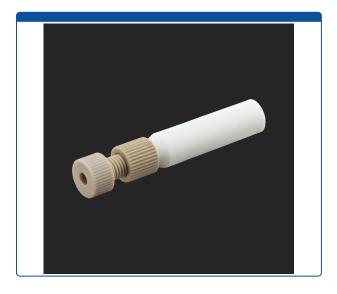

## Catalog Number

58847-10-005

Mobile Phase Filter, 20 um, white, polyethylene, 1/8 inch connector. EPP-Porous Products brand. 5/PK.

## Additional Info

These polyethylene filters are manufactured to provide very high filter capacity and throughput and are considered "biocompatible". The 20 um pore size will filter much undissolved particles from your solvents before they enter your HPLC pumps, columns and instrument but will produce much less resistance to the vacuum and the in-flow of solvents than the 2 um or the 10 um filters.

The advantage of a white filter element is that they make it easy to quickly see particles that have been trapped by the filter and if the element needs to be replaced to maintain proper flow of your solvents. These filter elements are soft and easy to remove and replace.

Included with each Mobile Phase Filter is one ETFE ferrule and one low pressure male nut connector for use with 1/8th inch (3.2 mm) OD tubing. Tubing sold separately.

Click <u>HERE</u> for smaller pack of 2.