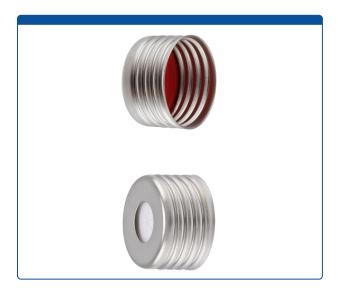

## Catalog Number

95020-21S-T

Caps, Headspace, Screw Top, with White Silicone Rubber / Red PTFE Pre-Slit (Star Shape) Septa, fitted in Steel, Magnetic, Silver Caps with 8mm center holes. For use with 18mm Precision Thread Headspace

## **Additional Info**

Star Shape Pre-Slit provides a greater target area for needles and are easier to penetrate but may not reseal as well as single or non-slit septa. Recommended for SPME autosamplers including CTC Combi Pal®.

Silicone Rubber / UltraClean PTFE Septa is 55° Shore A (hardness) and is 1.5mm thick. Cap has ND18 Screw Threads.

**MicroSolv Technology Corporation** 

9158 Industrial Blvd. NE, Leland, NC 28451 tel. (732) 380-8900, fax (910) 769-9435