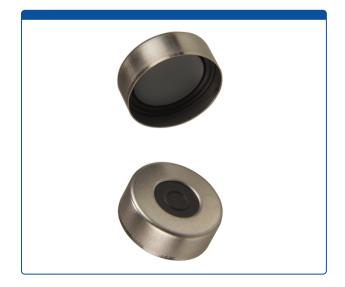

## 95025-03-1S

**Caps, Headspace,** Crimp Top, with Grey Butyl Rubber / Partially Laminated PTFE Septa, fitted in Aluminum, Silver Caps with 10mm center holes. Pharma-Fix. For use with 20mm Crimp Top Headspace

## Additional Info

Shaped, Butyl Rubber with Durometer of 50 Shore A, (hardness) and 3.0mm thick. Partially laminated with PTFE only on the light grey side of the Septa that faces the sample area. Butyl Rubber facing the glass vial provides a very good seal, due to its elasticity. Combining inertness of PTFE and elasticity of Butyl Rubber. This type of Septa is commonly known as Pharma-Fix<sup>™</sup> and is temperature resistant from -40° to 120°C.