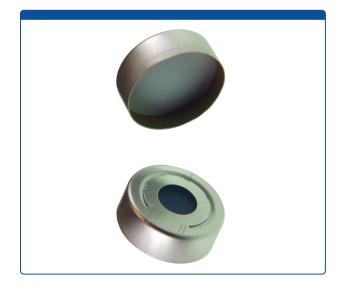

## 95025-04-2S

**Caps, Headspace,** Crimp Top, with Translucent Blue Silicone Rubber / White PTFE Septa, fitted in Aluminum, Silver Pressure Relief Caps with 8mm center holes. For use with 20mm Crimp Top Headspace Vials.

## Additional Info

Silicone Rubber / Ultraclean PTFE with Durometer of 45 Shore A, (hardness) and 3.0mm thick. Completely laminated with PTFE on both sides of the Septa which is good for sensitive analyses. The lower Durometer means that this is a softer Septa and therefore better for easier penetrations by autosampler needles. Wide temperature range from -60° to 200°C.

Clear lacquered Caps have score lines that will break open at 3.0 +/ 0.5 Bar, for safety.

MicroSolv Technology Corporation 9158 Industrial Blvd. NE, Leland, NC 28451 tel. (732) 380-8900, fax (910) 769-9435 Email: customers@mtc-usa.com Website: www.mtc-usa.com