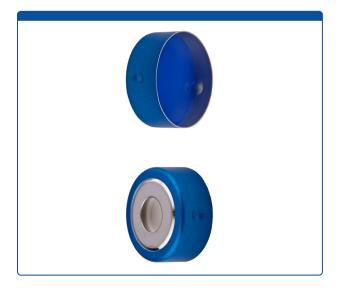

## Catalog Number

95025-26-4B

Caps, Headspace, Crimp Top, with White Silicone Rubber / Blue PTFE SPME Style Septa, fitted in Bimetallic, Magnetic, Blue Caps with 8mm center holes. For use with 20mm Crimp Top Headspace Vials. BASIK

## **Additional Info**

Special Shape Septa with thick rubber outer ring (3mm) and thinned rubber center (1.5mm) provides a good seal with most 20mm crimp top Headspace vials. The target area on this Septa is easer for SPME needles to penetrate, minimizing broken or damaged needles. Recommended with CTC Pal® and other autosamplers with SPME or Solid Phase Micro-Extraction injectors.

Bimetallic Caps have a magnetic center and an aluminum outer ring that makes crimping them easier than all steel caps.