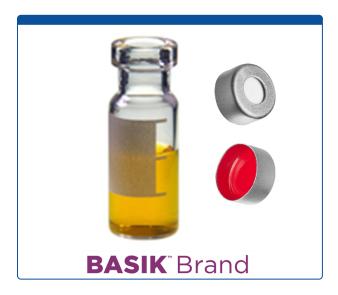

## 9502C-0E-40WCP

**Vial & Cap Kit** includes 100 EA 2ml, Crimp Top, Clear Autosampler Vials with Write-On Patch and fill lines and 100 EA matching Crimp Caps with White Silicone Rubber / Red PTFE Soft-Guard Septa, bonded in the

Click on links below for more Specifications for the Crimp Top Vials and Caps:

Supplied with Vials: Cat. No <u>9502C-0E-WCV</u> and Caps: Cat No.<u>9502C-E-40T-S</u>