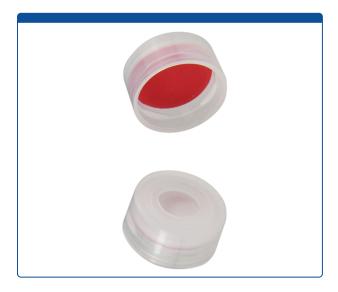

## 9502C-10CN-M

**Caps, Snap Top,** with Silicone Rubber / PTFE Septa, fitted in smooth, polyethylene, Natural Translucent Caps. For use with 11mm, 12x32mm Snap Top autosampler vials. MicroSolv Brand. 1000/CS.