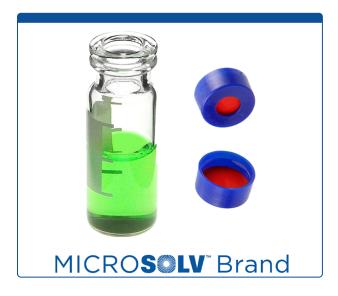

## 9502C-2WCP

**Vial & Cap Kit** includes 100 EA 2ml, Snap Top, Clear Autosampler Vials with Write-On Patch and 100 EA matching Snap Caps with Red PTFE / White Silicone Rubber / Red PTFE Septa fitted in the Blue Caps.