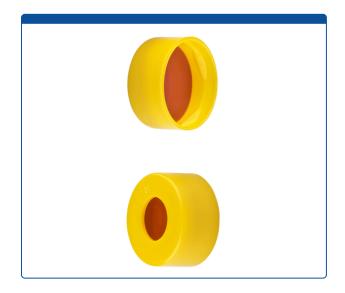

## 9502C-40CY

**Caps, Snap Top,** with Red Rubber / PTFE Septa, fitted in smooth, polyethylene, Yellow Caps. For use with 11mm, 12x32mm Snap Top autosampler vials. MicroSolv Brand. 100/PK.

## Additional Info

Red Rubber / PTFE is often the choice of labs that do not want to analyze with silicone rubber in the Septa and want a lower cost cap.

Click <u>HERE</u> for case quantities.

MicroSolv Technology Corporation 9158 Industrial Blvd. NE, Leland, NC 28451 tel. (732) 380-8900, fax (910) 769-9435 Email: customers@mtc-usa.com Website: <u>www.mtc-usa.com</u> Price \$37.76