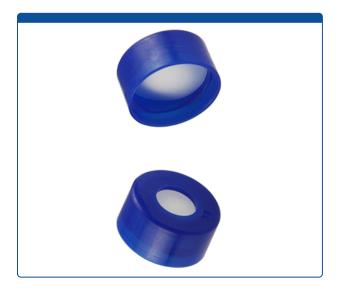

## Catalog Number

9502C-50CB

**Caps, Snap Top,** with White PTFE Septa, fitted in smooth, polyethylene, Blue Caps. For use with 11mm, 12x32mm Snap Top autosampler vials. MicroSolv Brand. 100/PK.