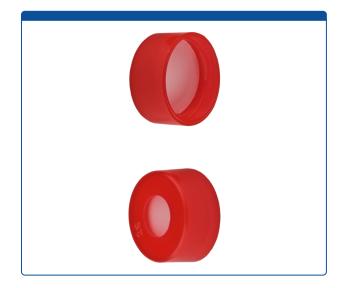

## 9502C-50CR-M

**Caps, Snap Top,** with White PTFE Septa, fitted in smooth, polyethylene, Red Caps. For use with 11mm, 12x32mm Snap Top autosampler vials. MicroSolv Brand. 1000/CS.