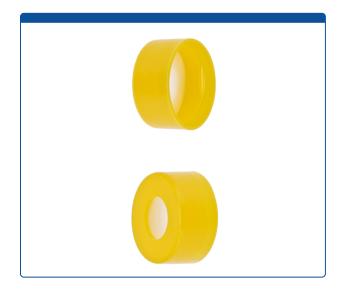

## 9502C-50CY-M

**Caps, Snap Top,** with White PTFE Septa, fitted in smooth, polyethylene, Yellow Caps. For use with 11mm, 12x32mm Snap Top autosampler vials. MicroSolv Brand. 1000/CS.