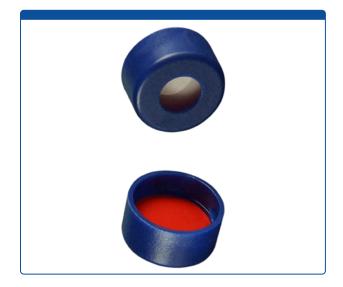

## 9502C-E-10B

**Caps, Snap Top,** with Soft-Guard, White Silicone Rubber / Red PTFE Septa, fitted in smooth, polyethylene, Blue Caps. For use with 11mm, 12x32mm Snap Top autosampler vials. Soft-Guard Brand. 100/PK.

## Additional Info

Soft-Guard<sup>™</sup> Septa provide easier penetration of autosampler needles and better resealing than other brands, for longer instrument up-time and fewer missed injections. This is our Most Popular Snap Cap.