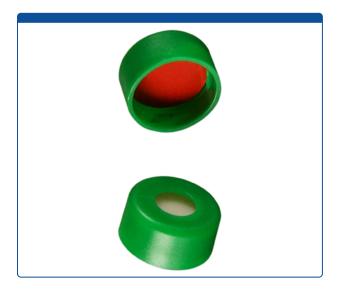

## 9502C-E-10G-M

**Caps, Snap Top,** with Soft-Guard, White Silicone Rubber / Red PTFE Septa, fitted in smooth, polyethylene, Green Caps. For use with 11mm, 12x32mm Snap Top autosampler vials. Soft-Guard Brand. 1000/CS.

#### **Additional Info**

Soft-Guard™ Septa provide easier penetration of autosampler needles and better resealing than other brands, for longer instrument up-time and fewer missed injections. This is our Most Popular Snap Cap.