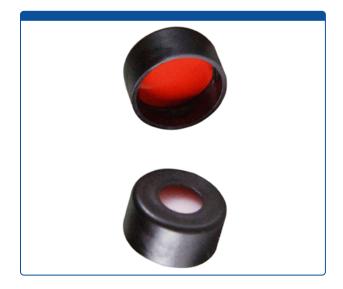

## 9502C-E-10K-M

**Caps, Snap Top,** with Soft-Guard, White Silicone Rubber / Red PTFE Septa, fitted in smooth, polyethylene, Black Caps. For use with 11mm, 12x32mm Snap Top autosampler vials. Soft-Guard Brand. 1000/CS.