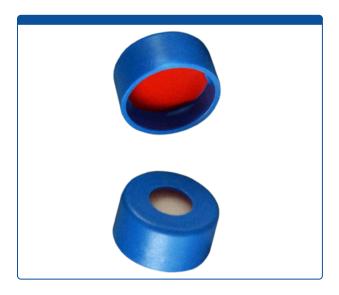

## Catalog Number

9502C-E-10LB

**Caps, Snap Top,** with Soft-Guard, White Silicone Rubber / Red PTFE Septa, fitted in smooth, polyethylene, Light Blue Caps. For use with 11mm, 12x32mm Snap Top autosampler vials. Soft-Guard Brand.

## **Additional Info**

Soft-Guard™ Septa provide easier penetration of autosampler needles and better resealing than other brands, for longer instrument up-time and fewer missed injections. This is our Most Popular Snap Cap.