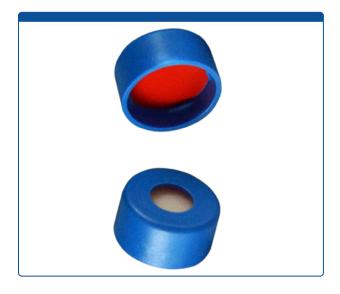

## 9502C-E-10LB-M

**Caps, Snap Top,** with Soft-Guard, White Silicone Rubber / Red PTFE Septa, fitted in smooth, polyethylene, Light Blue Caps. For use with 11mm, 12x32mm Snap Top autosampler vials. Soft-Guard Brand.

#### **Additional Info**

Soft-Guard™ Septa provide easier penetration of autosampler needles and better resealing than other brands, for longer instrument up-time and fewer missed injections. This is our Most Popular Snap Cap.