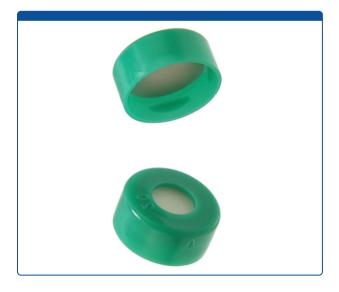

## Catalog Number

9502C-E-15G

**Caps, Snap Top,** with 0.04" thick, White Silicone Rubber / Natural PTFE Septa, fitted in smooth, polyethylene, Green Caps. For use with 11mm, 12x32mm Snap Top autosampler vials. BASIK Brand. 100/PK.