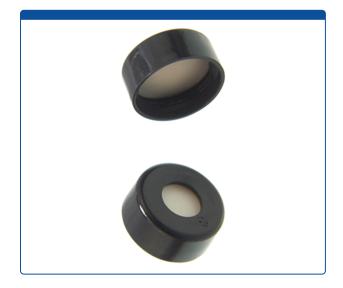

## 9502C-E-15K-M

**Caps, Snap Top,** with 0.04" thick, White Silicone Rubber / Natural PTFE Septa, fitted in smooth, polyethylene, Black Caps. For use with 11mm, 12x32mm Snap Top autosampler vials. BASIK Brand. 1000/CS.