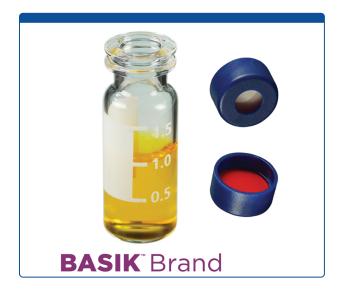

## 9502C-E-1WCP

**Vial & Cap Kit** includes 100 EA 2ml, Snap Top, Clear Autosampler Vials with Write-On Patch and fill lines and 100 EA matching Snap Caps with White Silicone Rubber / Red PTFE Soft-Guard Septa, bonded in the Blue