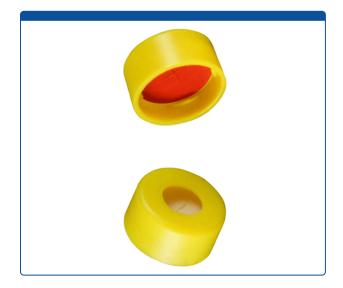

## 9502C-E-30YX

**Caps, Snap Top,** with Soft-Guard, White Silicone Rubber / Red PTFE Pre-Slit (X Shape) Septa, fitted in smooth, polyethylene, Yellow Caps. For use with 11mm, 12x32mm Snap Top autosampler vials. Soft-Guard

## Additional Info

Soft-Guard<sup>™</sup> Septa provide easier penetration of autosampler needles and better resealing than other brands, for longer instrument up-time and fewer missed injections. Pre-Slit Septa are normally recommended for Waters Alliance and Acquity instruments.

X Shape Pre-Slit provides a greater target area for needles and are easier to penetrate but do not reseal as well as single slit septa.

Click <u>HERE</u> for case quantities.

MicroSolv Technology Corporation