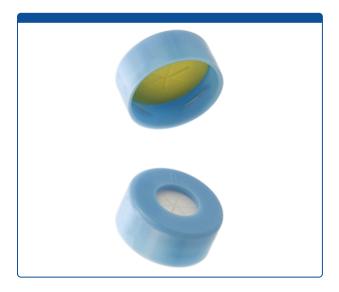

## Catalog Number

9502C-E-31CB

**Caps, Snap Top,** with 0.04" thick, White Silicone Rubber / Yellow PTFE Pre-Slit (Star Shape) Septa, fitted in smooth, polyethylene, Light Blue Caps. For use with 11mm, 12x32mm Snap Top autosampler vials. BASIK

## **Additional Info**

Ultra-low Bleed Septa provide less extractables than most septa and is recommended for LCMS. The star shaped (\*) slit offers a much greater target area for an autosampler needle to penetrate the septa and offers minimal resistance. It may not reseal as well as other Pre-Slit Septa.